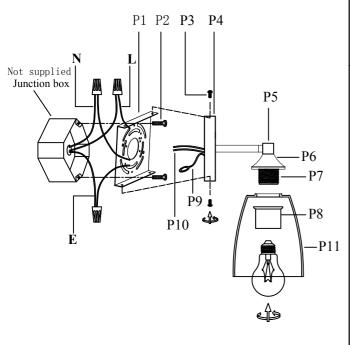

## Installation instructions:

- 1. Black wire from ceiling(junction box) attaches to "L"wire from the fixture.
- 2. White wire from ceiling(junction box) attaches to "N"wire from the fixture.
- 3. "E" wire from the fixture is attaced to the mounting bracket and an additional "E" wire from the mounting bracket must be secured to the junction box.
- 4. Secure mounting bracket to the junction box.
- 5.Install the lamp body to the mounting bracket by screws(P3).
- 6.Locking the glass shade(P11) on the lamp body by socket rings(P8).
- 7.Install E26 light source.(Bulbs not supplied).

The end!

| Part Number      | Part | Picture | Description                  | Qty |
|------------------|------|---------|------------------------------|-----|
| MB7S05           | P1   |         | Mounting bracket L4.5"*W4.5" | 1   |
|                  | P2   |         | Mounting bracket screw       | 2   |
| P-LD7307W32BRA-1 | P3   |         | Screw                        | 4   |
|                  | P4   |         | Backplate (L4.7"*W4.7")      | 1   |
|                  | P5   |         | Lamp arm(W27.7"*H0.8")       | 1   |
|                  | P6   |         | Socket Cup (Φ2.4"*H1.1")     | 4   |
|                  | P7   |         | E26 holder                   | 4   |
|                  | P8   |         | Socket rings                 | 4   |
|                  | P9   |         | UL18#Ground wire,L9.8"       | 1   |
|                  | P10  |         | UL18#,L8"                    | 1   |
| GS7R06           | P11  |         | Glass shade<br>(Φ5.1"*H5.9") | 4   |

"L" = Hot wire
"N" = Neutral wire

"E" = Ground wire