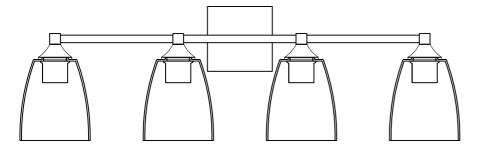

## HINGISTRICT

Collection: Townes
Installation manual for:

LD7307W32BRA W32.1"\*E7.2" H9.8" L4